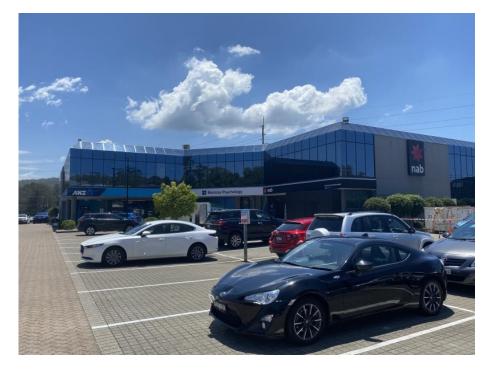

#### Location

Fountain Plaza / Fountain Corporate comprise a mixed use of retail and commercial space with 63 tenancies on the ground and first floors. The centre is well positioned with extensive street frontage of approximately 250 meters along the Central Coast Highway and Karalta Road, which is the main intersection to the commercial and retail hub of Erina.

Currently configured with formal secure entry, meeting room, fully equipped boardroom, open office workstations, breakout area, kitchen & private bathrooms.

The suite overlooks the busy Central Coast Highway at the Karalta intersection. Customer parking is plentiful you are surrounded by National and International tenants (Dan Murphy's, NAB, ANZ, BOQ, Ramsay Health, Guzman Y Gomez, Australia Post). Various other tenants including Newsagent, cafe's solicitors, accountants, medical centre, medical imaging, day spa, hair and beauty services.