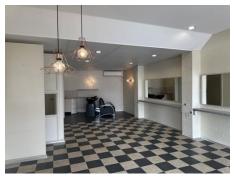

#### **Listing Comment**

Situated along The Entrance Road with good exposure is this neat and tidy space which would suit a consultancy style business, retail or service industry. Currently fitted for a hair/beauty salon the ground floor is 66m2, has a W.C, kitchenette, water & drainage points for two shampoo lounges (currently installed), reception counter and mirrors.

Upstairs is an additional 44m2 which could be easily re-furbished into a large open office with loads of natural light.

One of three lots within the Strata plan, you are in good company, sharing the complex with Fire service consultants and accountants. Easy access off The Entrance Road, the shop comes with two dedicated car spaces and signage opportunities, this affordable suite should be on your short list.