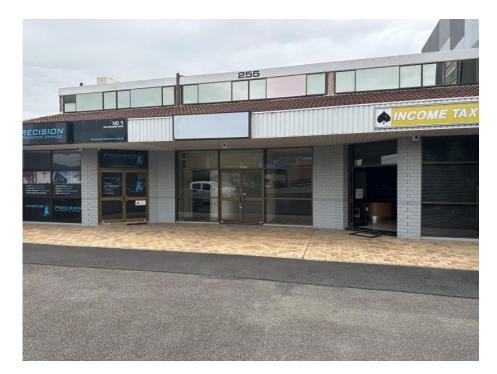

### 255 The Entrance Road Erina

## Main Road exposure - 110m2

Parking

Natural Light

Internet

Air Conditio ning

Kitchen

Traffic

Frontage

#### **Listing Comment**

Situated along The Entrance Road with good exposure is this neat and tidy space which would suit a consultancy style business, retail or service industry. Currently fitted for a hair/beauty salon the ground floor is 66m2, has a W.C, kitchenette, water & drainage points for two shampoo lounges (currently installed), reception counter and mirrors.