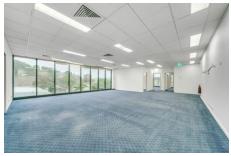

#### **Listing Comment**

Elevate your work environment to new heights with this expansive office space boasting 280 degree views of Gosford cityscape and bushland.

The space includes;-

- 9 Private Offices
- 2 Large open workspace areas
- Corner boardroom with views
- 2 Separate entries
- Large Kitchen/breakout area
- Amenites
- Ample storage
- Freshly painted throughout
- 6 Dedicated parking spaces