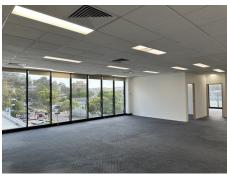

#### **Listing Comment**

Elevate your work environment to new heights with this expansive office space boasting 280 degree views of Gosford cityscape and bushland.

The space includes;-

- 9 Private Offices
- 2 Large open workspace areas
- Corner boardroom with views
- 2 Separate entries
- Large Kitchen/breakout area
- Amenites
- Ample storage
- Freshly painted throughout
- 6 Dedicated parking spaces