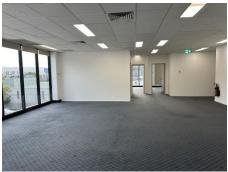

#### **Listing Comment**

Elevate your work environment to new heights with this expansive office space boasting 280 degree views of Gosford cityscape and bushland.

The space includes;-

- 9 Private Offices
- 2 Large open workspace areas
- Corner boardroom with views
- 2 Separate entries
- Large Kitchen/breakout area
- Amenites
- Ample storage
- Freshly painted throughout
- 6 Dedicated parking spaces