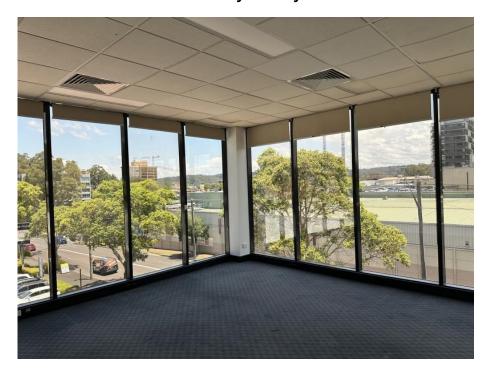

#### **Listing Comment**

Elevate your work environment to new heights with this expansive office space boasting 280 degree views of Gosford cityscape and bushland.

The space includes;-

- 9 Private Offices
- 2 Large open workspace areas
- Corner boardroom with views
- 2 Separate entries
- Large Kitchen/breakout area
- Amenites
- Ample storage
- Freshly painted throughout
- 6 Dedicated parking spaces