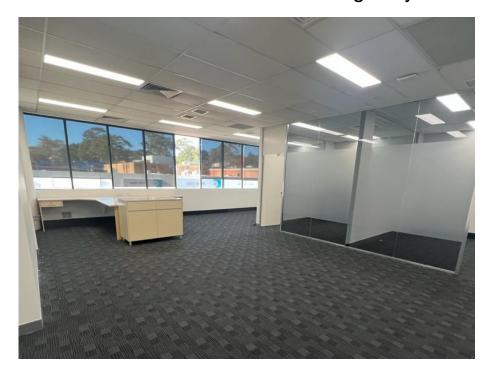

### Open plan with private offices - 122m2

Showers

\/iew/s

Natural Light

Internet

Air Conditio nina

Kitchen

Office

The centre is home to many quality tenants and can be easily accessed via Karalta Lane or Central Coast Highway.

This suite offers loads of natural light, large open plan areas as well as private offfices and a kitchenette.

# For Lease 123m<sup>2</sup>

The centre is home to many quality tenants and can be easily accessed via Karalta Lane or Central Coast Highway.

This suite offers loads of natural light, large open plan areas as well as private offices and a kitchenette.