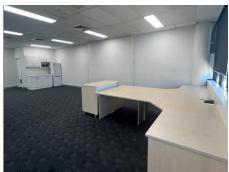

### Open plan with private offices - 122m2

Showers

\/iew/s

Natural Light

Internet

Air Conditio nina

Kitchen

Office

The centre is home to many quality tenants and can be easily accessed via Karalta Lane or Central Coast Highway.

This suite offers loads of natural light, large open plan areas as well as private offfices and a kitchenette.

# For Lease 123m<sup>2</sup>

The centre is home to many quality tenants and can be easily accessed via Karalta Lane or Central Coast Highway.

This suite offers loads of natural light, large open plan areas as well as private offices and a kitchenette.